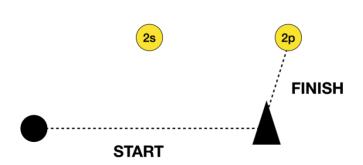

## **Championship Course**

| 1 LAP  | Start – 1s/1p (Gate) – 2p(p)/Finish                                                             |
|--------|-------------------------------------------------------------------------------------------------|
| 2 LAPS | Start – 1s/1p (Gate) – 2s/2p (Gate) – 1s/1p (Gate) – 2p(p)/Finish                               |
| 3 LAPS | Start – 1s/1p (Gate) – 2s/2p (Gate) – 1s/1p (Gate) – 2s/2p (Gate) – 1s/1p (Gate) – 2p(p)/Finish |