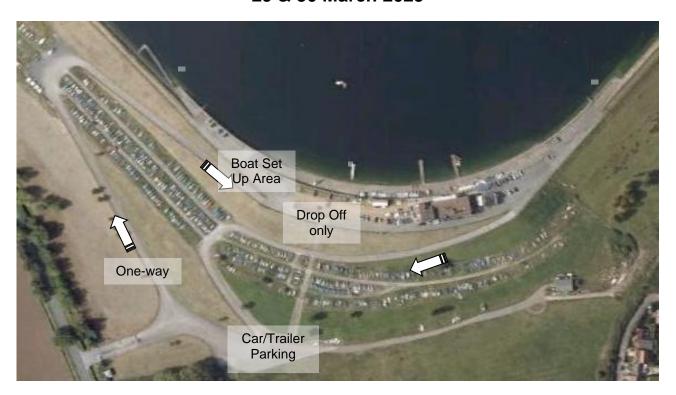

#### **Arrival & Directions**

• Location: DWSC Directions

• What3Words: advice.skins.coach

• Entry Procedure:

- Follow the **one-way system** to the **drop-off zone**.
- Drop off all boats & equipment at the **Boat Set-Up Area**.
- **Parking:** Please park at the bottom to allow access for windsurfers & members.
- Access to Clubhouse: Easy-access steps from the car park.